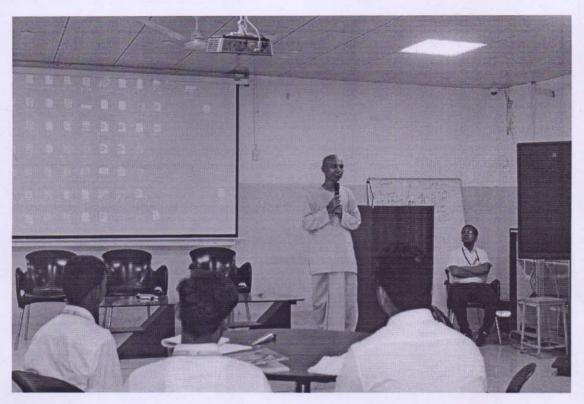

To reduce the gap between academics and co-curricular activities, we regularly organize guest lectures. As per our telephonic conversation I request you to deliver a guest lecture on " Health and Fitness" to our First Year Engineering Students and provide your Expert guidance.

The Expert Talk is scheduled on 13th April(Saturday) 2023 at 2:15 pm for FE-IX Students.

Rocarsul La Care

DEOGIRI INSTITUTE OF ENGINEERING AND MANAGEMENT STU

(Approved by AICTE, DTE and Govt. of Maharashtra)