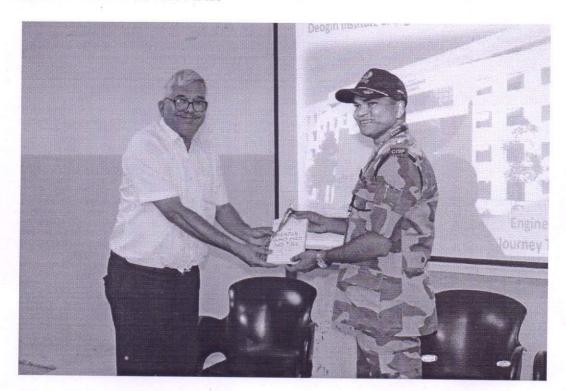

The Expert Talk is scheduled on 13th April(Saturday) 2023 at 2:15 pm for FE-IX Students.

Rocarsul La Care

DEOGIRI INSTITUTE OF ENGINEERING AND MANAGEMENT STU

(Approved by AICTE, DTE and Govt. of Maharashtra)