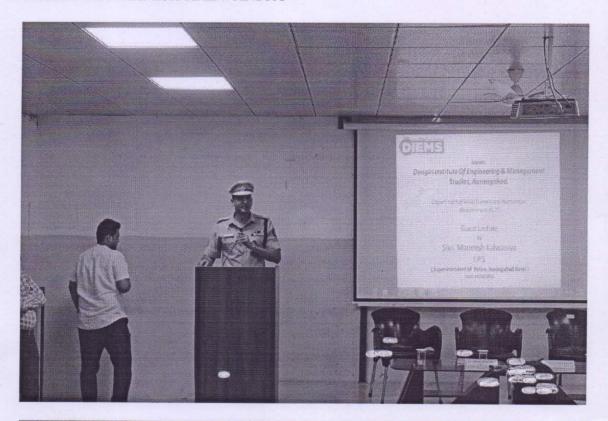

To reduce the gap between academics and co-curricular activities, we regularly organize guest lectures. As per our telephonic conversation I request you to deliver a guest lecture on " Health and Fitness" to our First Year Engineering Students and provide your Expert guidance.

The Expert Talk is scheduled on 13th April(Saturday) 2023 at 2:15 pm for FE-IX Students.

Rocarsul La Care

DEOGIRI INSTITUTE OF ENGINEERING AND MANAGEMENT STU

(Approved by AICTE, DTE and Govt. of Maharashtra)